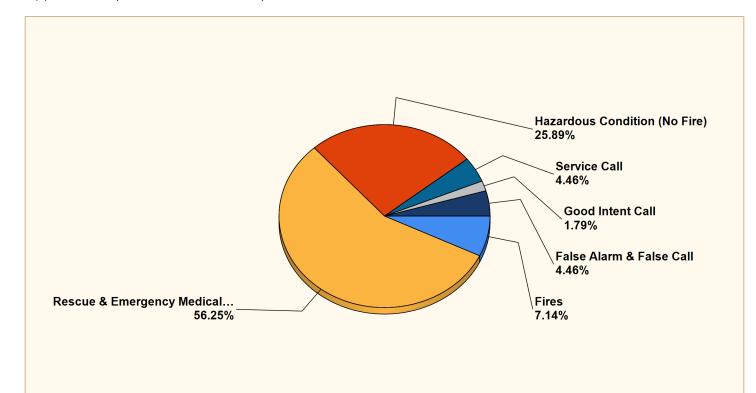

## Leverett Fire Dept.

Leverett, MA

This report was generated on 8/29/2020 9:21:59 AM

Breakdown by Major Incident Types for Date Range

Zone(s): All Zones | Start Date: 01/01/2020 | End Date: 12/31/2020

| MAJOR INCIDENT TYPE                | # INCIDENTS | % of TOTAL |
|------------------------------------|-------------|------------|
| Fires                              | 8           | 7.14%      |
| Rescue & Emergency Medical Service | 63          | 56.25%     |
| Hazardous Condition (No Fire)      | 29          | 25.89%     |
| Service Call                       | 5           | 4.46%      |
| Good Intent Call                   | 2           | 1.79%      |
| False Alarm & False Call           | 5           | 4.46%      |
| TOTAL                              | 112         | 100%       |